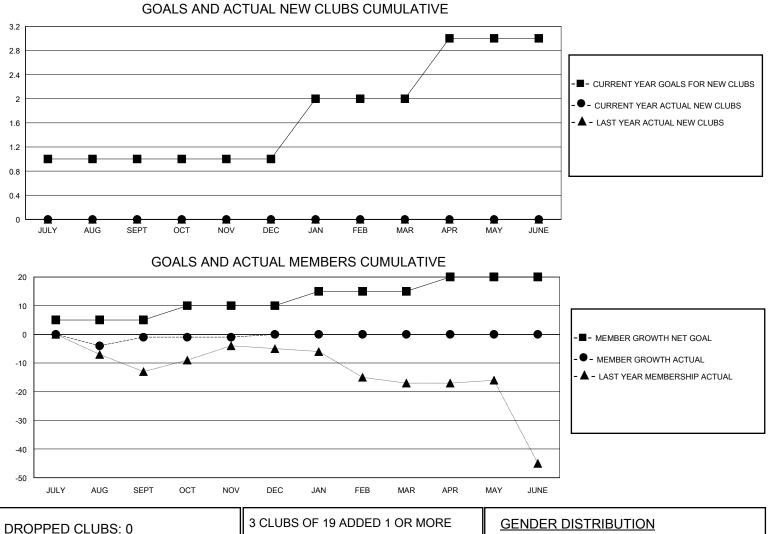

## MONTHLY MEMBERSHIP PROGRESS REPORT

District 7 N

Results as of: 11/30/2024

| GMT:          | LOCATION ARKANSAS |             |               |                       |                         |                         |                                                    |  |
|---------------|-------------------|-------------|---------------|-----------------------|-------------------------|-------------------------|----------------------------------------------------|--|
|               | Club              | S           |               | Members               |                         |                         |                                                    |  |
|               | RESULTS FOR       | R 2024-2025 |               | RESULTS FOR 2024-2025 |                         |                         |                                                    |  |
| QUARTER       | NEW CLUB GOAL     | NEW CLUBS   | DROPPED CLUBS | QUARTER ME            | MBER GROWTH NET<br>GOAL | MEMBER GROWTH<br>ACTUAL | DROPPED<br>MEMBERS ACTUAL<br>(including transfers) |  |
| JULY/AUG/SEPT | 1                 | 0           | 0             | JULY/AUG/SEPT         | 5                       | 6                       | 7                                                  |  |
| OCT/NOV/DEC   | 0                 | 0           | 0             | OCT/NOV/DEC           | 5                       | 1                       | 1                                                  |  |
| JAN/FEB/MAR   | 1                 | 0           | 0             | JAN/FEB/MAR           | 5                       | 0                       | 0                                                  |  |
| APR/MAY/JUNE  | 1                 | 0           | 0             | APR/MAY/JUNE          | 5                       | 0                       | 0                                                  |  |

| DROPPED CLUBS: 0 |   | 3 CLUBS OF 19 ADDED 1 OR MORE<br>NEW MEMBERS | GENDER DISTRIBUTIONMALE227 (58.96%) |              |   |
|------------------|---|----------------------------------------------|-------------------------------------|--------------|---|
| DROPPED MEMBERS  |   |                                              | FEMALE                              | 158 (41.04%) |   |
| DECEASED         | 0 | CLICK HERE FOR CUMULATIVE                    | TOTAL FAMILY UNIT MEMBERS           |              | 0 |
| CLUB CANCELLED   | 0 | MEMBERSHIP DATA                              |                                     |              |   |
| OTHER            | 8 |                                              | FAMILY MEMBERS PAYING HALF          |              | 0 |
| TOTAL            | 8 |                                              |                                     |              |   |